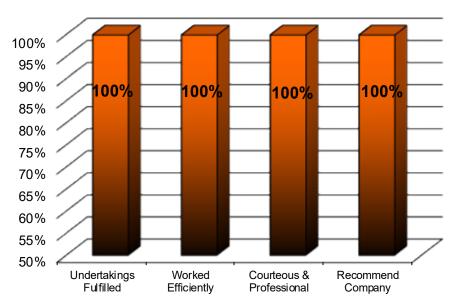

We also ask customers to appraise how they found their dealing with the member with regards to specific issues. The analysis of the survey is contained in the graph to the right.

The purpose of the survey is to assist our members in maintaining and where possible, improving their standards of professionalism, quality and service.