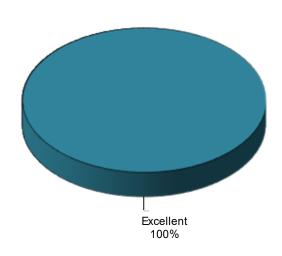

The chart to the left displays the scores customers awarded the company in respect of their overall performance. These scores are supplied by all customers when they apply for their Insurance Backed Guarantee upon completion of their home improvements.